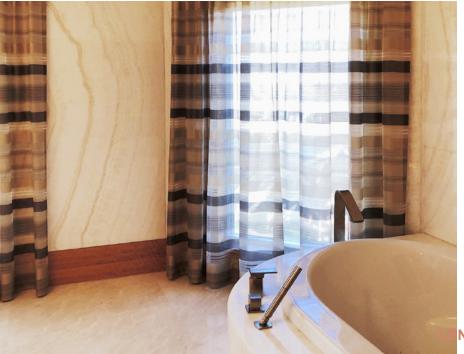

### TEANECK HOME

An elegant bathroom transformation tastefully using onyx marble and wood accents throughout the space.

Home Type: Private Residence

NART ARCHITECTURE