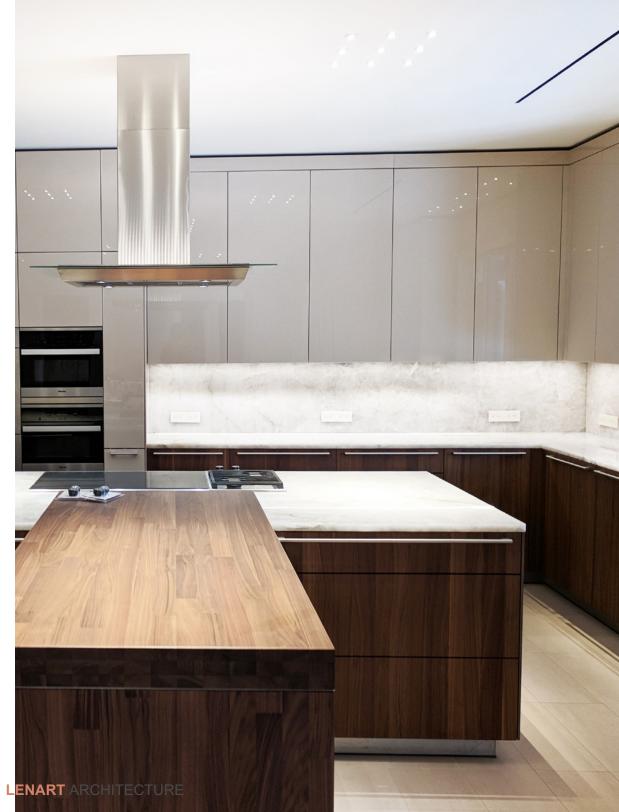

### TEANECK HOME

A timeless kitchen remodel mixing solid color and wood to soften the space. A new NanaWall system was installed to enhance the indoor/outdoor experience.