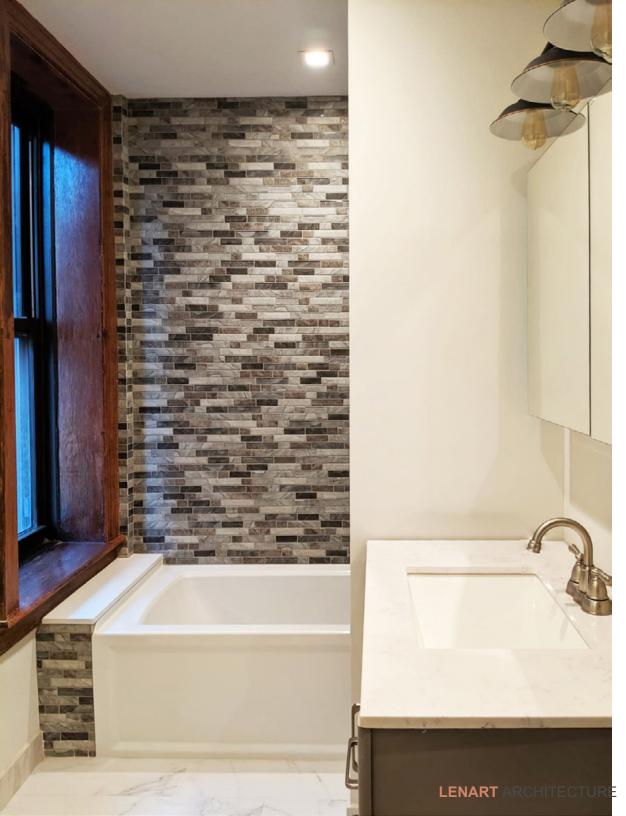

### TEANECK HOME

An elegant bathroom transformation tastefully using onyx marble and wood accents throughout the space.

Home Type: Private Residence

NART ARCHITECTURE