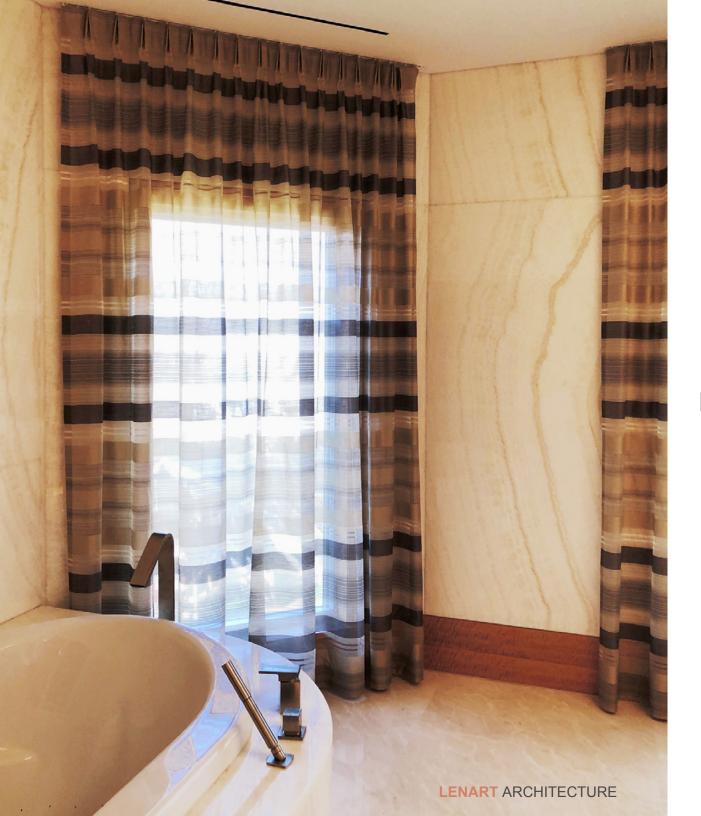

### TEANECK HOME

An elegant bathroom transformation tastefully using onyx marble and wood accents throughout the space.

Home Type: Private Residence

NART ARCHITECTURE